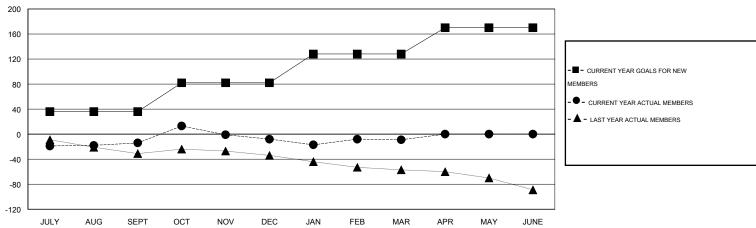

# LOCATION TENNESSEE

| M. | C |  |
|----|---|--|
|    |   |  |
|    |   |  |

| Clubs                        |                  |                     |                            | Members                     |                              |                    |                            |                              |                             |
|------------------------------|------------------|---------------------|----------------------------|-----------------------------|------------------------------|--------------------|----------------------------|------------------------------|-----------------------------|
| RESULTS FOR 2013-2014        |                  |                     |                            |                             | RESULTS FOR 2013-2014        |                    |                            |                              |                             |
| QUARTER                      | NEW CLUB<br>GOAL | ACTUAL NEW<br>CLUBS | ACTUAL<br>DROPPED<br>CLUBS | ACTUAL NET<br>GAIN/<br>LOSS | QUARTER                      | NEW MEMBER<br>GOAL | ACTUAL TOTAL MEMBERS ADDED | ACTUAL<br>DROPPED<br>MEMBERS | ACTUAL NET<br>GAIN/<br>LOSS |
| JULY/AUG/SEPT<br>OCT/NOV/DEC | 1<br>1           | 0<br>1              | 1<br>1                     | -1<br>0                     | JULY/AUG/SEPT<br>OCT/NOV/DEC | 36<br>46           | 23<br>41                   | 37<br>35                     | -14<br>6                    |
| JAN/FEB/MAR<br>APR/MAY/JUNE  | 1<br>0           | 0                   | 0                          | 0                           | JAN/FEB/MAR<br>APR/MAY/JUNE  | 46<br>42           | 21<br>0                    | 22<br>0                      | -1<br>0                     |

#### GOALS AND ACTUAL MEMBERS CUMULATIVE

| DROPPED CLUBS: 2  DROPPED MEMBERS |    | 21 CLUBS OF 42 ADDED 1 OR MORE NEW MEMBERS | GENDER DISTRIBUTION           MALE         650 (68.06%)           FEMALE         305 (31.94%) |  |     |
|-----------------------------------|----|--------------------------------------------|-----------------------------------------------------------------------------------------------|--|-----|
| DECEASED                          | 11 | CLICK HERE FOR HEALTH                      | FAMILY UNIT MEMBERS                                                                           |  | 197 |
| CLUB CANCELLED                    | 17 | ASSESSMENT DATA                            | HEAD OF HOUSEHOLD                                                                             |  | 98  |
| OTHER                             | 66 |                                            | HEAD OF HOUSEHOLD                                                                             |  | 99  |
| TOTAL                             | 94 |                                            | NON-HEAD OF HOUSEHOLD                                                                         |  |     |