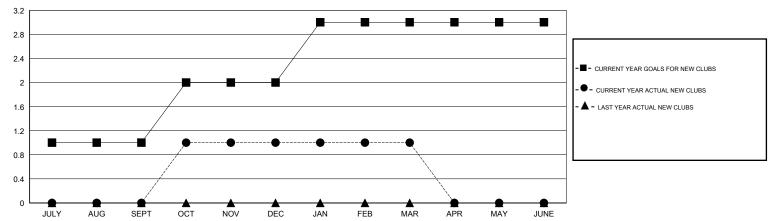

# LOCATION TENNESSEE

| M. | C |  |
|----|---|--|
|    |   |  |
|    |   |  |

| Clubs                        |                  |                     |                            | Members                     |                              |                    |                            |                              |                             |
|------------------------------|------------------|---------------------|----------------------------|-----------------------------|------------------------------|--------------------|----------------------------|------------------------------|-----------------------------|
| RESULTS FOR 2013-2014        |                  |                     |                            |                             | RESULTS FOR 2013-2014        |                    |                            |                              |                             |
| QUARTER                      | NEW CLUB<br>GOAL | ACTUAL NEW<br>CLUBS | ACTUAL<br>DROPPED<br>CLUBS | ACTUAL NET<br>GAIN/<br>LOSS | QUARTER                      | NEW MEMBER<br>GOAL | ACTUAL TOTAL MEMBERS ADDED | ACTUAL<br>DROPPED<br>MEMBERS | ACTUAL NET<br>GAIN/<br>LOSS |
| JULY/AUG/SEPT<br>OCT/NOV/DEC | 1<br>1           | 0<br>1              | 1<br>1                     | -1<br>0                     | JULY/AUG/SEPT<br>OCT/NOV/DEC | 36<br>46           | 23<br>41                   | 37<br>35                     | -14<br>6                    |
| JAN/FEB/MAR<br>APR/MAY/JUNE  | 1<br>0           | 0                   | 0                          | 0                           | JAN/FEB/MAR<br>APR/MAY/JUNE  | 46<br>42           | 21<br>0                    | 22<br>0                      | -1<br>0                     |

### GOALS AND ACTUAL NEW CLUBS CUMULATIVE